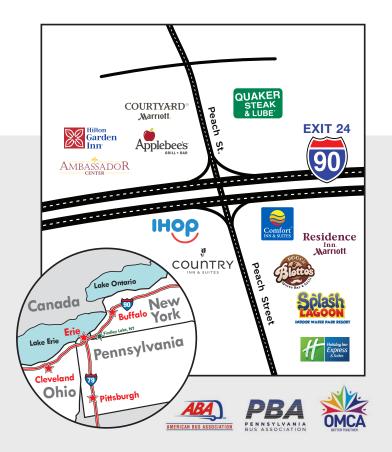

#### ERIE, PA'S LEADER IN HOSPITALITY

- Over 600 Rooms at 6 Award Winning Hotels
- Conveniently located just off I-90 on Exit 24
- Group rates available
- Complimentary Breakfast
- Welcome Reception
- 1 per 20 Comp / Half Off Bus Driver
- Free On-Site Motorcoach Parking