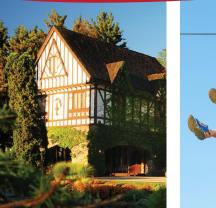

**PEEK'N PEAK RESORT & SPA** is a 4 season resort in southwestern New York in Chautauqua County. The resort is located at the western end of the ski country snow belt. Peek'n Peak opened in 1964. The lodge was built in the Tudor architecture style. Peek'n Peak has 27 skiing and snowboarding trails as well as an 18 hole championship golf course.